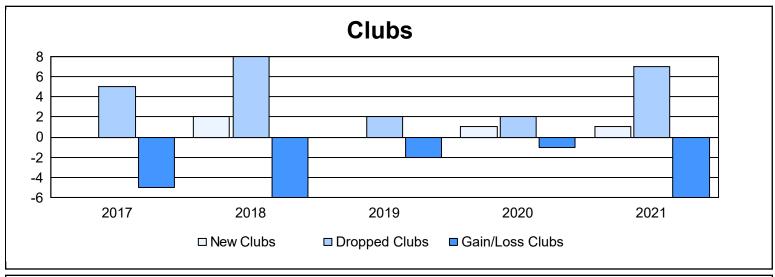

| Year      | New<br>Clubs | Dropped<br>Clubs | Gain/<br>Loss<br>Clubs | New<br>Members | Charter<br>Members | Reinstate<br>Members | Transfer<br>Members | Total<br>Member<br>Added | Total<br>Members<br>Dropped | Gain/<br>Loss<br>Members |
|-----------|--------------|------------------|------------------------|----------------|--------------------|----------------------|---------------------|--------------------------|-----------------------------|--------------------------|
| 2016-2017 | 0            | 5                | -5                     | 396            | 3                  | 19                   | 18                  | 436                      | 553                         | -117                     |
| 2017-2018 | 2            | 8                | -6                     | 296            | 88                 | 12                   | 13                  | 409                      | 659                         | -250                     |
| 2018-2019 | 0            | 2                | -2                     | 341            | 24                 | 29                   | 5                   | 399                      | 494                         | -95                      |
| 2019-2020 | 1            | 2                | -1                     | 212            | 31                 | 25                   | 9                   | 277                      | 439                         | -162                     |
| 2020-2021 | 1            | 7                | -6                     | 203            | 18                 | 33                   | 2                   | 256                      | 554                         | -298                     |
| Average   | 1            | 5                | -4                     | 290            | 33                 | 24                   | 9                   | 355                      | 540                         | -184                     |